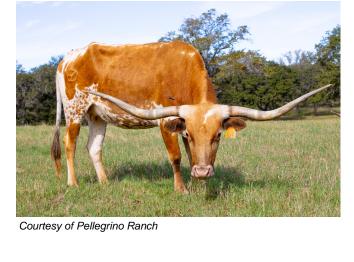

## **LAR BELLA STAR 215**

Date of Birth: 03/29/2015 Registration 1: CI297722

Breeder: **TOM & MAURICE GIBBS** 

Owner: Pellegrino Ranch

Bella Star comes from a line that is out of Star Creek Ranch, one of our favorite breeders, and on the sire side she carries the genes of Starbase Commander. She has beautiful color, great body formation and her horns have a magnificent twist to them. She is very gentle ,easy to work and a great mother to her calves.